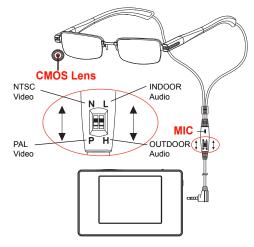

#### **Feature**

 Miniature size video camera, simple to use in covert mission

#### Illustration

- \* High resolution and low power consumption CMOS sensor
- \* Camera records with high resolution and consumes low power, CMOS camera captures images with crystal clear picture quality.
- \* Complete power and cable accessories kit to use in various application
- \* Standard audio and video analog output, compatible with common AV devices
- \* Spectacle design, NTSC / PAL switch, Indoor / Outdoor Audio Switch

### Specification

| CM-SG10                    |                                             |
|----------------------------|---------------------------------------------|
| Resolution                 |                                             |
| Video Resolution           | 480 TV Line                                 |
| Pixel Size                 | 2.5μm X 2.5μm                               |
| Digital Picture Resolution | NTSC: 720 X 525 (MAX); 640 X 480 (Standard) |
|                            | PAL: 720 X 625 (MAX); 640 X 480 (Standard)  |
| CMOS Camera Module         |                                             |
| Built-in image sensor      | 1/18" CMOS Sensor                           |
| Illumination Sensitivity   | 4V (Lux·sec)                                |
| Lens F/No                  | 2.8                                         |
| Focal Lens                 | 0.99 mm                                     |
| Lens Diameter              | 5.75 mm                                     |
| Angle of View              | 60° ± 2°                                    |
| Depth of Field             | 1 - 10 cm                                   |
| Video Output Specification |                                             |
| Video Output               | 1.0 Vp-p                                    |
| Microphone                 |                                             |
| S/N Ratio                  | 38 dB                                       |
| Power                      |                                             |
| Power Supply Voltage       | DC 5V                                       |
| Power Supply Current       | 110 mA                                      |
| Physical                   |                                             |
| Color                      | Clear                                       |
| Video System Switch        | NTSC / PAL                                  |
| Audio System Switch        | Indoor audio / Outdoor audio                |
| Dimension                  | Ф5.75 x 43.5 mm                             |
| Weight                     | 20 g                                        |